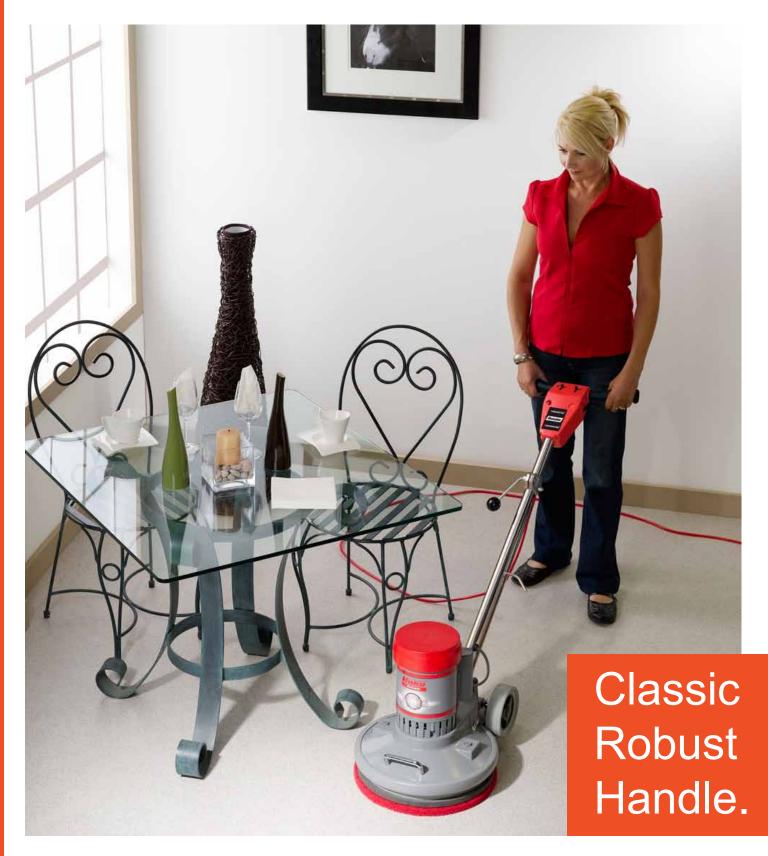

## Compact performance when small is an advantage.

To the edge with Focus.

Scrubbing or Shampooing? We turn it on like never before.

Classic Ergonomics. You already know how to use it.

| Product Specifications            | Focus Model   |               |               |
|-----------------------------------|---------------|---------------|---------------|
|                                   | Standard      | Hi-Torque     | Suds          |
| Brush/Pad (cm)                    | 40            | 40            | 40            |
| Brush/Pad (rpm)                   | 430           | 215           | 215           |
| Power Output (w)                  | 1500          | 1500          | 1500          |
| Weight (kg)                       | 39            | 39            | 43            |
| Drive                             | HPxM8 Belt    | HPxM8 Belt    | HPxM8 Belt    |
| Brush/Pad Attach.                 | Quick Release | Quick Release | Quick Release |
| Suds Tank (litres)                | -             | -             | 10            |
| Cleaning Rate Reference Guide     | (m² per hour) | (m² per hour) | (m² per hour) |
| Burnish/Polish                    | 300           | 200           | 200           |
| Spray Buff                        | 240           | 175           | 175           |
| Light Scrub                       | 300           | 200           | 200           |
| Heavy Duty Scrub                  | -             | 200           | 200           |
| Bonnet Cleaning (prespray method) | -             | 100           | 100           |
| Carpet Shampooing                 | -             | 90            | 90            |
| Stripping                         | -             | 80            | 80            |