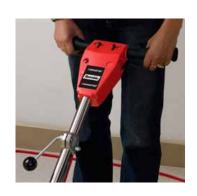

## Rotobic Focus Scrubber Polisher

Inspired Cleaning Solutions. Feel the difference.

## Compact performance when small is an advantage.

To the edge with Focus.

Scrubbing or Shampooing? We turn it on like never before.

Classic Ergonomics. You already know how to use it.

| Product Specifications            | Focus Model   |               |               |
|-----------------------------------|---------------|---------------|---------------|
|                                   | Standard      | Hi-Torque     | Suds          |
| Brush/Pad (cm)                    | 40            | 40            | 40            |
| Brush/Pad (rpm)                   | 430           | 215           | 215           |
| Power Output (w)                  | 1500          | 1500          | 1500          |
| Weight (kg)                       | 39            | 39            | 43            |
| Drive                             | HPxM8 Belt    | HPxM8 Belt    | HPxM8 Belt    |
| Brush/Pad Attach.                 | Quick Release | Quick Release | Quick Release |
| Suds Tank (litres)                | -             | -             | 10            |
| Cleaning Rate Reference Guide     | (m² per hour) | (m² per hour) | (m² per hour) |
| Burnish/Polish                    | 300           | 200           | 200           |
| Spray Buff                        | 240           | 175           | 175           |
| Light Scrub                       | 300           | 200           | 200           |
| Heavy Duty Scrub                  | -             | 200           | 200           |
| Bonnet Cleaning (prespray method) | -             | 100           | 100           |
| Carpet Shampooing                 | -             | 90            | 90            |
| Stripping                         | -             | 80            | 80            |