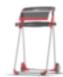

spensers, developed for safety and efficiency, and the Tork Maxi Centerfeed or Boxed Combi Roll Dispenser, designed for single hand dispensing.

- Compatible with most chemical solvents: Picks up and releases solvents more efficiently than textile products which reduces consumption
- Heavy-Duty design protects your hands from heat and metal scraps
- Reusable, strong, durable wiper excellent rental towel and rag replacement



# **Tork Heavy-Duty Cleaning Cloth**

**Product data** 

System W2, W3, W1

Roll width

31.5 cm

Sheet legth 38 cm

Print No

> Colour White

Quality Premium

**Roll Diameter** 

25 cm

**Core Inner Diameter** 

7.1 cm

**Number of Sheets** 

Roll length 106.4 m

**Number of Sheets** 

Ply

**Embossing** 

#### **Product certificates**







### Compatible products









652108 Tork Wall Stand

## **Shipping data**

|                  | Consumer units         | Transport unit         | Pallet     |  |
|------------------|------------------------|------------------------|------------|--|
| EAN              | (CON)<br>7322540057553 | (TRP)<br>7322540057553 | (PAL)<br>- |  |
| Packing material | none                   | Carton                 |            |  |
| Pieces           | 1                      | 1 (1 CON)              | (TRP)      |  |
| Gross weight     | 3077 g                 | 3 kg                   | 246.93 kg  |  |
| Height           | 333 mm                 | 333 mm                 | 1490 mm    |  |
| Length           | 264 mm                 | 264 mm                 | 1165 mm    |  |
| Width            | 264 mm                 | 264