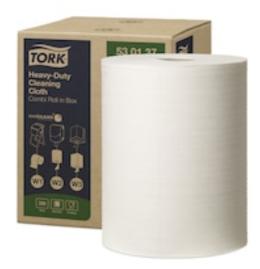

530137

## **Tork Heavy-Duty Cleaning Cloth**

The multipurpose Tork Heavy-Duty Cleaning Cloth is highly absorbent, thick and very durable, withstanding hard scrubbing without falling apart. It works with most solvents and removes oil, grease, water and stubborn spots quickly and effectively, while protecting hands from heat and metal scraps. This cloth fits in the Tork Floor or Wall Stand dispensers, developed for safety and efficiency, and the Tork Maxi Centerfeed or Boxed Combi Roll Dispenser, designed for single hand dispensing.

# **Tork Heavy-Duty Cleaning Cloth**

**Product data** 

System W2, W3, W1

Roll width

31.5 cm

Sheet legth 38 cm

Print No

> Colour White