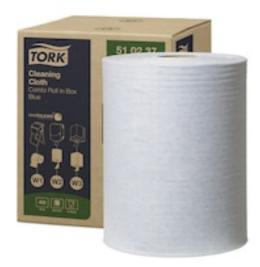

510237

## **Tork Cleaning Cloth**

The multipurpose Tork Cleaning Cloth is soft and flexible, yet strong. It is ideal for most lighter cleaning tasks, and quickly absorbs both oils and liquids, which makes your cleaning efforts easier. This cloth can be used in either the Tork Floor or Wall Stand dispensers, which are developed for safety, efficiency and reliability or the Tork Maxi Centerfeed or Boxed Combi Roll Dispenser, which are designed for smoother single hand dispensing.

# **Tork Cleaning Cloth**

**Product data** 

System W2, W3, W1

Roll width

31.5 cm

Sheet legth 38 cm

Print

No

**Colour** Blue **Quality**Premium

Roll Diameter

25 cm

Core Inner Diameter

7.1 cm

**Number of Sheets** 

400

Roll length 152 m

**Number of Sheets** 

400

Ply 1

**Embossing** 

Nο