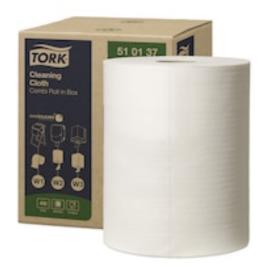

510137

# **Tork Cleaning Cloth**

The multipurpose Tork Cleaning Cloth is soft and flexible, yet strong. It is ideal for most lighter cleaning tasks, and quickly absorbs both oils and liquids, which makes your cleaning efforts easier. This cloth can be used in either the Tork Floor or Wall Stand dispensers, which are developed for safety, efficiency and reliability or the Tork Maxi Centerfeed or Boxed Combi Roll Dispenser, which are designed for smoother single hand dispensing.

# **Tork Cleaning Cloth**

**Product data** 

System W2, W3, W1

Roll width

31.5 cm

Sheet legth 38 cm

**Print** No

**Colour** White **Quality** Premium