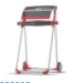

he Tork Floor or Wall Stand dispensers, which are developed for safety, efficiency and reliability or the Tork Maxi Centre-feed Dispenser, which is designed for smoother single-hand dispensing.

- Bulky paper protects your hands from metal scraps and heat
- Its strong texture and high absorbancy makes it ideal for removing oil, grease, lubricants and dirt
- High durability stays strong even when wet, and is reusable



# **Tork Industrial Heavy-Duty Wiping Paper**

**Product data** 

System W1

23.5 cm

Roll width

Sheet legth 34 cm

Print No

> **Colour** Blue

**Quality** Premium

Roll Diameter

26.2 cm

Core Inner Diameter

7.1 cm

**Number of Sheets** 

350

Roll length 119 m

**Number of Sheets** 

Ply 3

Embossing

Yes

#### **Product certificates**









### Compatible products







652108 Tork Wall Stand

## Shipping data

|                  | Consumer units<br>(CON) | Transport unit<br>(TRP) | Pallet<br>(PAL) |
|------------------|-------------------------|-------------------------|-----------------|
| EAN              | 7322540183801           | 7322540183818           | -               |
| Packing material | none                    | Shrink                  |                 |
| Pieces           | 1                       | 2 (2 CON)               | (TRP)           |
|                  | 1776 g                  | 3.6 kg                  | 189.6 kg        |
| Height           | 235 mm                  | 235 mm                  | 1325 mm         |
| Length           | 262 mm                  | 524 mm                  | 1165 mm         |
| Width            | 262