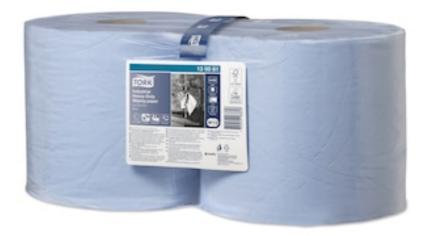

130081

## **Tork Industrial Heavy-Duty Wiping Paper**

The extra-strong, 3-ply multi-purpose Tork Industrial Heavy-Duty Wiping Paper has superior absorption and protects hands from heat and dirt. This paper can be used in either the Tork Floor or Wall Stand dispensers, which are developed for safety, efficiency and reliability or the Tork Maxi Centre-feed Dispenser, which is designed for smoother single-hand dispensing.

- Bulky paper protects your hands from metal scraps and heat
- Its strong texture and high absorbancy makes it ideal for removing oil, grease, lubricants and dirt
- High durability stays strong even when wet, and is reusable

# **Tork Industrial Heavy-Duty Wiping Paper**

**Product data** 

System W1

23.5 cm

Roll width

Sheet legth 34 cm

Print No

> **Colour** Blue

**Quality** Premium

Roll Diameter

26.2 cm

Core Inner Diameter

7.1 cm

**Number of Sheets** 

350

Roll length 119 m

**Number of Sheets** 

Ply 3

Embossing

Yes