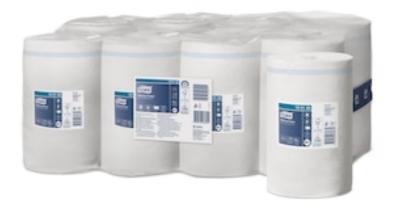

## **Tork Wiping Paper**

The 1-ply multipurpose Tork Wiping Paper is ideal for light wiping tasks and hand wiping. This paper can be used in the Tork® Mini Centrefeed dispenser, which is a compact versatile solution for professional environments where both hand and surface wiping is required.

# **Tork Wiping Paper**

| Product data | <b>System</b> | <b>Quality</b>       | <b>Roll length</b> |
|--------------|---------------|----------------------|--------------------|
|              | M1            | Advanced             | 120 m              |
|              | Roll width    | <b>Roll Diameter</b> | <b>Ply</b>         |
|              | 21.5 cm       | 14 cm                | 1                  |
|              | Print         | Embossing            | Colour             |
|              | No            | No                   | White              |