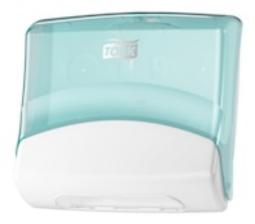

## **Tork Folded Wiper/Cloth Dispenser**

The Tork dispensers for folded wipes in Performance design protects refills from dirt and offer an one-at-a time dispensing to reduce consumption and waste. Tork Performance is the next generation of dispensers for professional wiping. The right combination of dispenser and wiper will boost productivity, while reducing your overall cost-in-use.

### **Product data**

System W4 Width

42.7 cm

Material Plastic

Height 39.4 cm Length 20.6 cm

Colour

White/Turqoise