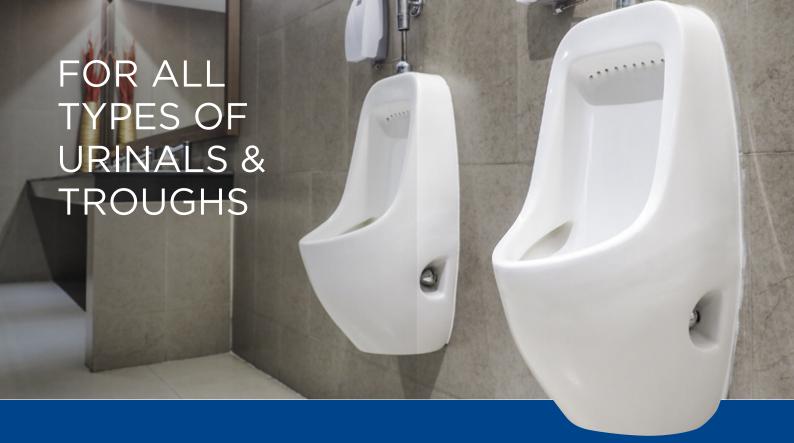

#### **DIRECTIONS FOR USE**

**"PRO BLUE TABS"** with pro-active bacteria are suitable for use in all types of urinals, stainless steel, porcelain and ceramic troughs. **"PRO BLUE TABS"** are wrapped in water soluble film, so no need to unwrap - the wrapper will dissolve with use in water.

Place one wrapped **"PRO BLUE TAB"** in each urinal, or one every 50 cm in trough urinals. Replace when block has dissolved to maintain maximum efficiency. For optimal odour control around urinals and troughs, spray the surrounding surfaces with **"PRO BLUE ODOUR DESTROYER"** and leave to dry.