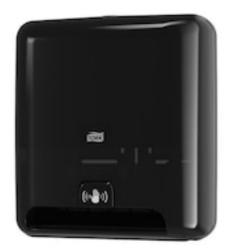

# Tork Matic<sup>®</sup> Hand Towel Roll Dispenser - with Intuition <sup>™</sup> Sensor Black

The Tork Matic<sup>®</sup> Hand Towel Roll Dispenser with Intuition<sup>™</sup> Sensor in Elevation Design gives your guests the ultimate no-touch hand drying experience. Tork Elevation dispensers have a functional, modern design, that makes a lasting impression on your guests.

# Tork Matic® Hand Towel Roll Dispenser with Intuition <sup>™</sup> Sensor Black

| Product data | <b>System</b> | <b>Material</b> | <b>Length</b> |
|--------------|---------------|-----------------|---------------|
|              | H1            | Plastic         | 25 cm         |
|              | Width         | Height          | <b>Color</b>  |
|              | 39 cm         | 40 cm           | Black         |