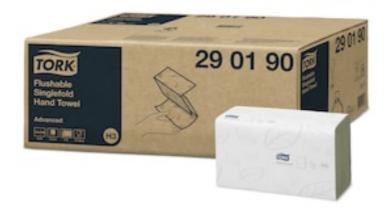

290190

# Tork Flushable Singlefold Hand Towel Advanced

Satisfy hand drying needs with the Advanced Tork Singlefold Hand Towels with the right quality for when cost and performance are equally important. These towels are suitable for the Tork Singlefold Hand Towel Dispenser for demanding environments. It helps control consumption and helps promote good hygiene with its reliable one-at-a-time dispensing.

- Attractive Tork Leaf décor: designed to make a great impression
- Flushable hand towel ideal for high risk areas where towels may be put in the toilet instead of the waste bin
- One-at-a-time dispensing for reduced consumption and increased hygiene

# **Tork Flushable Singlefold Hand Towel Advanced**

**Product data** 

System НЗ

Folded length Folded width 23 cm 11.5 cm

Unfolded width Color White 23 cm