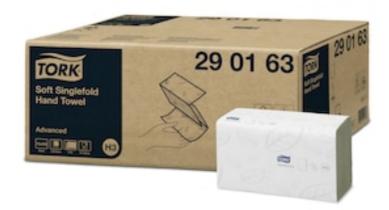

290163

## **Tork Singlefold Hand Towel Advanced**

Satisfy hand drying needs with the Advanced Tork Singlefold Hand Towels with the right quality for when cost and performance are equally important. These towels are suitable for the Tork Singlefold Hand Towel Dispenser for demanding environments. It helps control consumption and helps promote good hygiene with its reliable one-at-a-time dispensing.

- Attractive Tork Leaf décor: designed to make a great impression
- Advanced quality for cost savings and high performance
- One-at-a-time dispensing for reduced consumption and increased hygiene

290163

## **Tork Singlefold Hand Towel Advanced**

**Product data** 

System НЗ

Folded width Folded length 11.5 cm 24.8 cm

Unfolded width Color White 24.8 cm

Ply

Unfolded length 23 cm