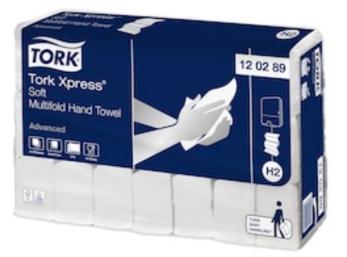

#### 120289

## Tork Xpress® Soft Multifold Hand Towel

Provide good hand drying and comfort to your guests with the soft Advanced Tork Xpress® Soft Multifold Hand Towels that are gentle to the hands with a high quality feel. These towels are suitable for the Tork Xpress® Multifold Hand Towel Dispenser for medium traffic washrooms. It fits small places and provides both comfort and hygiene to your guests.

- Attractive Tork Leaf décor: designed to make a great impression
- Advanced quality for cost savings and high performance
- A large, soft hand towel with a high quality feel that leaves a lasting impression
- One-at-a-time dispensing for reduced consumption and increased hygiene

# Tork Xpress® Soft Multifold Hand Towel

| Product data | <b>System</b><br>H2        | <b>Quality</b><br>Advanced | <b>Ply</b><br>2         |
|--------------|----------------------------|----------------------------|-------------------------|
|              | <b>Print</b><br>No         | Folded length<br>8.5 cm    | <b>Embossing</b><br>Yes |
|              | Unfolded length<br>25.5 cm | Unfolded width<br>21.2 cm  | <b>Color</b><br>White   |