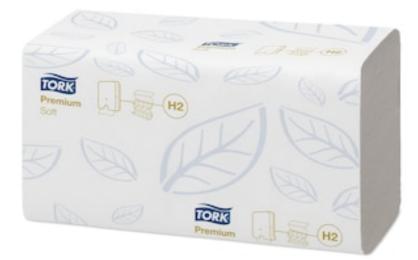

## Tork Xpress® Soft Multifold Hand Towel

Provide superior hand drying and comfort to your guests with the soft Premium Tork Xpress® Soft Multifold Hand Towels that are gentle to the hands with a high quality feel. These towels are suitable for the Tork Xpress® Multifold Hand Towel Dispenser for medium traffic washrooms. It fits small places and provides both comfort and hygiene to your guests.

- Attractive Tork Leaf décor: designed to make a great impression
- A large, soft hand towel with a high quality feel that leaves a lasting impression
- QuickDry<sup>™</sup> our strongest, most absorbent paper, for more efficient drying with less waste
- One-at-a-time dispensing for reduced consumption and increased hygiene

## Tork Xpress® Soft Multifold Hand Towel

| Product data | <b>System</b>   | <b>Quality</b> | <b>Ply</b>       |
|--------------|-----------------|----------------|------------------|
|              | H2              | Premium        | 2                |
|              | <b>Print</b>    | Folded length  | <b>Embossing</b> |
|              | No              | 8.5 cm         | Yes              |
|              | Unfolded length | Unfolded width | <b>Color</b>     |
|              | 25.5 cm         | 21.2 cm        | White            |