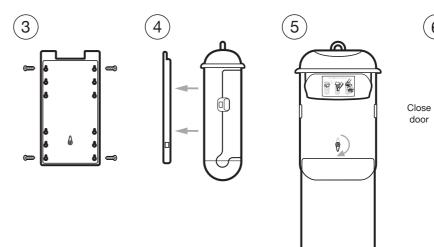

#### Important:

Wall bracket/sensor box wall plate should be positioned at a height of approximately 850mm above floor for best results. Secure into a wall stud. Use wall anchors if a wall stud cannot be located.