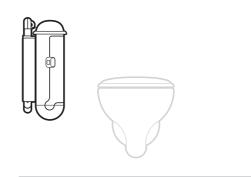

# Pod<sup>™</sup> Petite

Back wall installation



Side wall installation



## Recommended specifications

Pod™ Petite manual



Pod™ Petite auto



#### Important:

Wall bracket/sensor box wall plate should be positioned at a height of approximately 850mm above floor for best results. Secure into a wall stud. Use wall anchors if a wall stud cannot be located.

#### Contents



(6)



### Pod™ Petite Liner Cassette – Instructions











## Pod™ Petite Optional Locking Feature – Instructions

Locking Cap



Back

Front

\_ \_

Key

99

Lock Installation

Open unit

Opening locked unit



www.sanipod.com

For installation videos and support visit http://www.sanipod.com/tools-and-support/