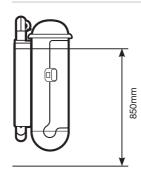

#### Important:

Wall bracket/sensor box wall plate should be positioned at a height of approximately 850mm above floor for best results. Secure into a wall stud. Use wall anchors if a wall stud cannot be located.