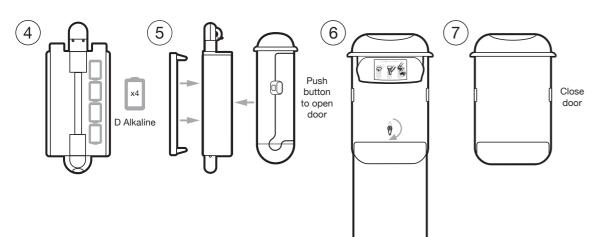

# Pod<sup>™</sup> Petite

Back wall installation



Side wall installation



## Recommended specifications

Pod™ Petite manual



Pod™ Petite auto



#### Important:

Wall bracket/sensor box wall plate should be positioned at a height of approximately 850mm above floor for best results. Secure into a wall stud. Use wall anchors if a wall stud cannot be located.

#### Contents



(6)



### Pod™ Petite Liner Cassette – Instructions











## Pod™ Petite Optional Locking Feature – Instructions

Locking Cap



Back

Front

\_ \_

Key

99

Lock Installation

Open unit

Opening locked unit



www.sanipod.com

For installation videos and support visit http://www.sanipod.com/tools-and-support/