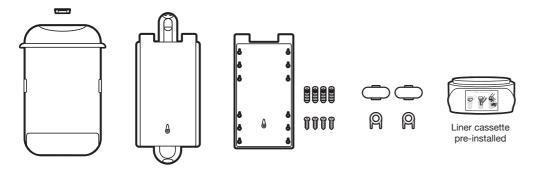

# Pod<sup>™</sup> Petite

Back wall installation



Side wall installation



## Recommended specifications

Pod™ Petite manual



Pod™ Petite auto



#### Important:

Wall bracket/sensor box wall plate should be positioned at a height of approximately 850mm above floor for best results. Secure into a wall stud. Use wall anchors if a wall stud cannot be located.

#### Contents



(6)



### Pod™ Petite Liner Cassette – Instructions











## Pod™ Petite Optional Locking Feature – Instructions

Locking Cap



Back

Front

\_ \_

Key

99

Lock Installation

Open unit

Opening locked unit



www.sanipod.com

For installation videos and support visit http://www.sanipod.com/tools-and-support/