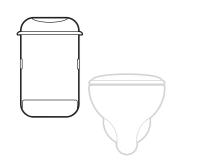

# Pod<sup>™</sup> Petite

Back wall installation



Side wall installation



## Recommended specifications

Pod™ Petite manual



Pod™ Petite auto



#### Important:

Wall bracket/sensor box wall plate should be positioned at a height of approximately 850mm above floor for best results. Secure into a wall stud. Use wall anchors if a wall stud cannot be located.

#### Contents



(6)



### Pod™ Petite Liner Cassette – Instructions











## Pod™ Petite Optional Locking Feature – Instructions

Locking Cap



Back

Front

\_ \_

Key

99

Lock Installation

Open unit

Opening locked unit



www.sanipod.com

For installation videos and support visit http://www.sanipod.com/tools-and-support/