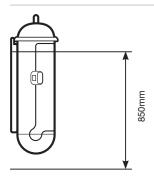

#### Important:

Wall bracket/sensor box wall plate should be positioned at a height of approximately 850mm above floor for best results. Secure into a wall stud. Use wall anchors if a wall stud cannot be located.