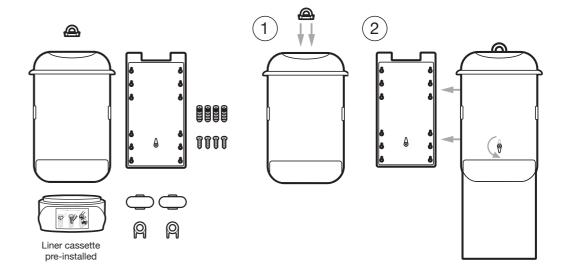

# Pod<sup>™</sup> Petite

Back wall installation

Side wall installation

#### Important:

Wall bracket/sensor box wall plate should be positioned at a height of approximately 850mm above floor for best results. Secure into a wall stud. Use wall anchors if a wall stud cannot be located.