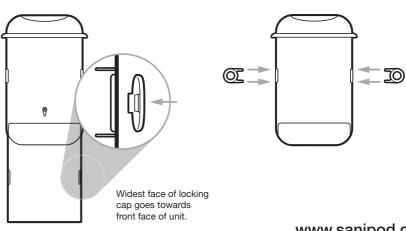

## Pod™ Petite Optional Locking Feature – Instructions

Locking Cap

Back

Front

\_ \_

Key

99

Lock Installation

Open unit

Opening locked unit

www.sanipod.com

For installation videos and support visit http://www.sanipod.com/tools-and-support/