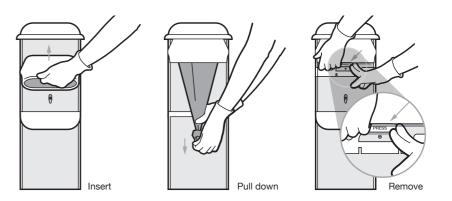

# Pod<sup>™</sup> Petite

Back wall installation



Side wall installation



## Recommended specifications

Pod™ Petite manual



Pod™ Petite auto



#### Important:

Wall bracket/sensor box wall plate should be positioned at a height of approximately 850mm above floor for best results. Secure into a wall stud. Use wall anchors if a wall stud cannot be located.

#### Contents



(6)



### Pod™ Petite Liner Cassette – Instructions











## Pod™ Petite Optional Locking Feature – Instructions

Locking Cap



Back

Front

\_ \_

Key

99

Lock Installation

Open unit

Opening locked unit



www.sanipod.com

For installation videos and support visit http://www.sanipod.com/tools-and-support/