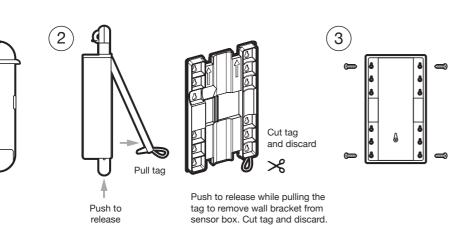

## Pod™ Petite Optional Locking Feature – Instructions

Locking Cap

Back

Front

\_ \_

Key

99

Lock Installation