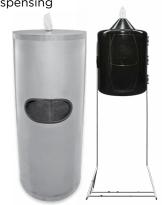

#### **Stainless Floor Model**

Stainless steel floor stand with built in waste receptacle for easy dispensing and disposing of wipes.

- ► Holds one 700 count bucket with refill bag
- Wipes dispense from the top for 360° access

Dimensions: 40.60 X 40.60 x 94.0cm

700 ct., #SSFM100

### **Floor Stand**

Turn black wall model into floor dispenser

700 ct., #FS100

For product resources and implementation tools, contact your Clorox sales representative or www.cloroxprofessional.com.au for more information