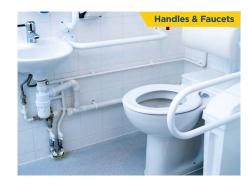

#### **SPEED**

Clorox® Disinfecting Wipes kills most viruses in as little as 15 seconds<sup>5</sup>. Great for frequently touched surfaces in public spaces, schools, offices, health clubs, long-term care facilities and more.