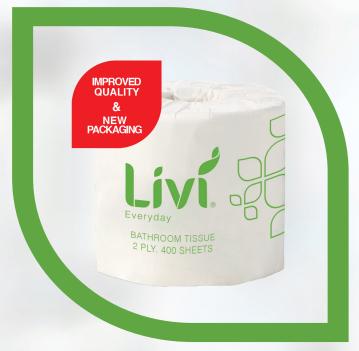

# Livi Everyday Toilet Tissue 2 Ply 400 Sheets (New Look - previously known as Livi Basics)

## Livi Everyday Toilet Tissue 2 Ply 400 Sheets

AN EVERYDAY SOLUTION TO YOUR BUSY WASHROOMS

- Individually wrapped for optimal hygiene & standards
- · For everyday use
- 100% virgin fibre & PEFC certified