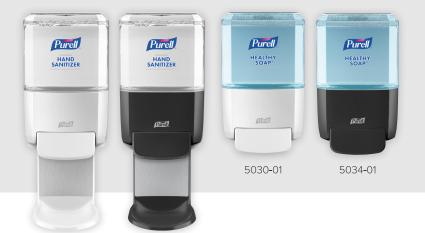

# **ELEGANT DESIGN**

Sleek and modern aesthetics complement any environment. Available in White & Graphite.

5024-01

PURELL® Professional HEALTHY SOAP® Fresh Scent Foam

PURELL CRT HEALTHY SOAP $^{\text{\tiny{M}}}$  High Performance Foam

#### **PRODUCT REFILLS** Hand Sanitiser • Soap

| PURELL® ES4 Manual Dispensers                                      |                          | Size           | SKU                         |                  |
|--------------------------------------------------------------------|--------------------------|----------------|-----------------------------|------------------|
| PURELL® Hand Sanitiser Dispenser – White                           |                          | 1200 mL        | 5020-01                     |                  |
| PURELL® Hand Sanitiser Dispenser – Graphite                        |                          | 1200 mL        | 5024-01                     |                  |
| PURELL HEALTHY SOAP™ Dispenser – White                             |                          | 1200 mL        | 5030-01                     |                  |
| PURELL HEALTHY SOAP™ Dispenser – Graphite                          |                          | 1200 mL        | 5034-01                     |                  |
|                                                                    |                          |                |                             |                  |
|                                                                    |                          |                |                             |                  |
| PURELL® ES4 Refills - Hand Sanitiser                               | Product<br>Certification | Size           | SKU                         | Doses Per Refill |
| PURELL® ES4 Refills - Hand Sanitiser  PURELL® Antiseptic Hand Foam |                          | Size<br>1200mL | <b>SKU</b><br>5051-02-AUS00 | Doses Per Refill |
|                                                                    | Certification            |                |                             |                  |
| PURELL® Antiseptic Hand Foam                                       | Certification            | 1200mL         | 5051-02-AUS00               | 1090             |