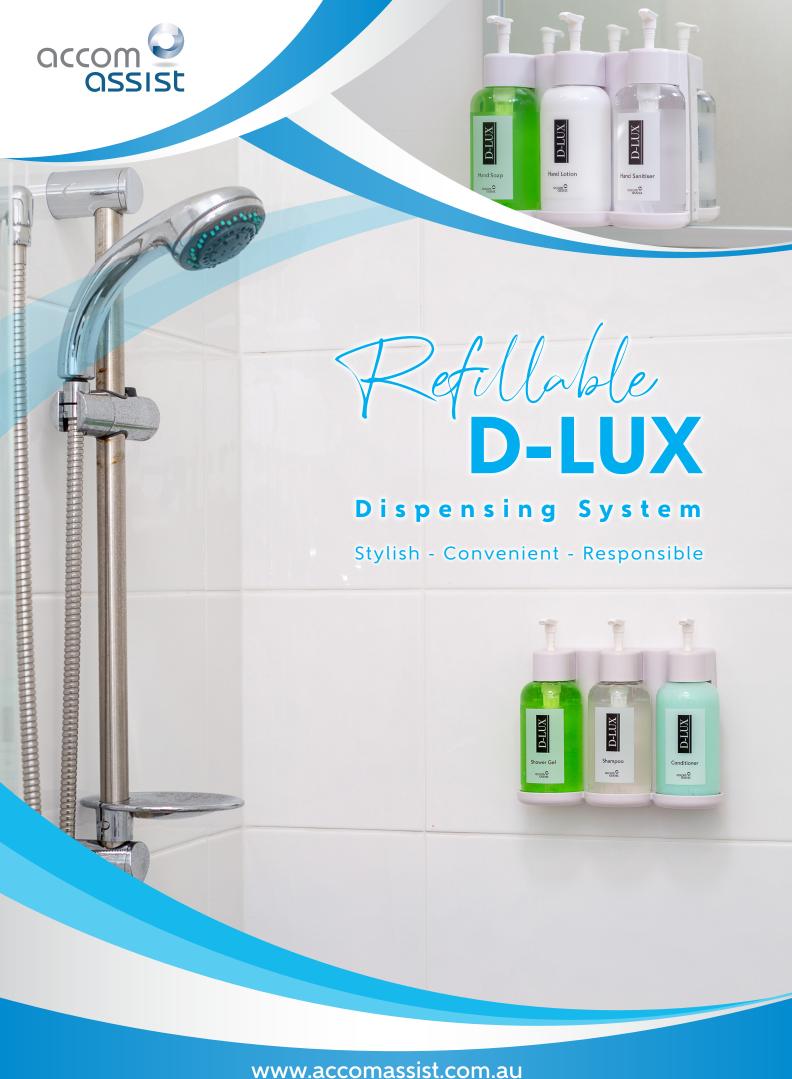

## D-LUX Refillable Dispensing System

Our new D-LUX lockable bracket has superior strength for improved durability and design.

The new bracket and 300ml pump bottles are tamper proof. These new bottles are clear with a modern and minimalistic designed label allowing your staff to easily see when they require refilling.