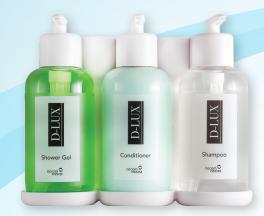

## D-LUX Refillable Dispensing System

Our new D-LUX lockable bracket has superior strength for improved durability and design.

The new bracket and 300ml pump bottles are tamper proof. These new bottles are clear with a modern and minimalistic designed label allowing your staff to easily see when they require refilling.