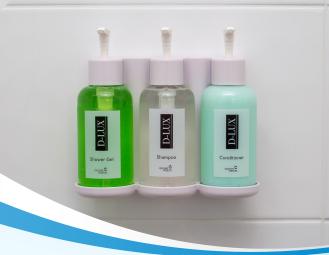

## D-LUX Refillable Dispensing System

Our new D-LUX lockable bracket has superior strength for improved durability and design.

The new bracket and 300ml pump bottles are tamper proof. These new bottles are clear with a modern and minimalistic designed label allowing your staff to easily see when they require refilling.

This system is designed for use with our new convenient 2L bulk refill pouches which are clearly labelled, easy to use, store and have 6 per carton.

The D-LUX dispening system is environmentally responsible, dramatically reducing the use of plastic and wastage of products. Using liquid soap products lessens the build up of soap scum in bathrooms.