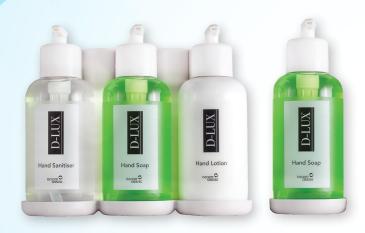

This system is designed for use with our new convenient 2L bulk refill pouches which are clearly labelled, easy to use, store and have 6 per carton.

The D-LUX dispening system is environmentally responsible, dramatically reducing the use of plastic and wastage of products. Using liquid soap products lessens the build up of soap scum in bathrooms.