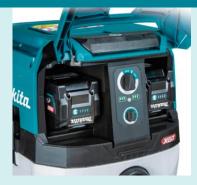

- Massive Suction Power 23kPa equivalent to AC 240V vacuums.
- Large On/Off Switch allows for easy operation.
- Durable Container Durable plastic container absorbs impacts without denting or warping like metal containers.
- Dual Battery Indicator Indicates the remaining power in each battery.
- Variable Speed Dial easily adjustable suction control for optimum runtime and performance.
- Rubber Bumper eliminates risk of damage to furniture and chairs while moving the vacuum around worksite.
- Makpac Connectivity (optional) Keep your attachments close and secure using the 198730-6 Makpac adapter.