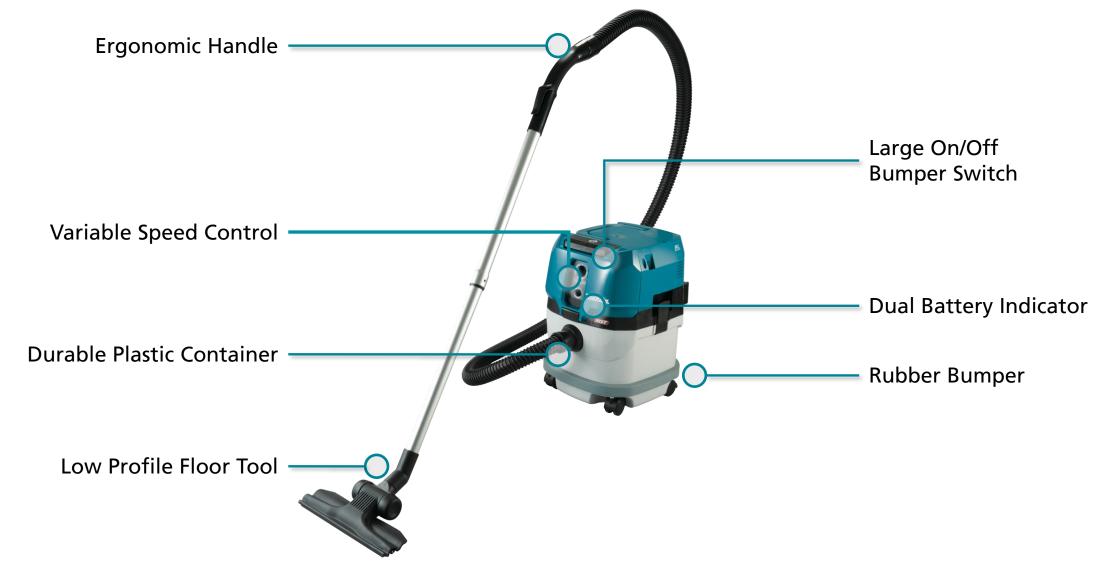

- Massive Suction Power 23kPa equivalent to AC 240V vacuums.
- Large On/Off Switch allows for easy operation.
- Durable Container Durable plastic container absorbs impacts without denting or warping like metal containers.
- Dual Battery Indicator Indicates the remaining power in each battery.
- Variable Speed Dial easily adjustable suction control for optimum runtime and performance.
- Rubber Bumper eliminates risk of damage to furniture and chairs while moving the vacuum around worksite.
- Makpac Connectivity (optional) Keep your attachments close and secure using the 198730-6 Makpac adapter.