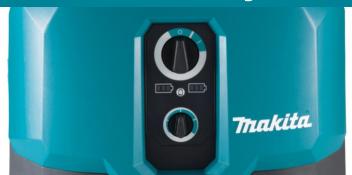

- Massive Suction Power 23kPa equivalent to AC 240V vacuums.
- Large On/Off Switch allows for easy operation.
- Durable Container Durable plastic container absorbs impacts without denting or warping like metal containers.
- Dual Battery Indicator Indicates the remaining power in each battery.
- Variable Speed Dial easily adjustable suction control for optimum runtime and performance.
- Rubber Bumper eliminates risk of damage to furniture and chairs while moving the vacuum around worksite.
- Makpac Connectivity (optional) Keep your attachments close and secure using the 198730-6 Makpac adapter.

### **Versatility**

Variable suction control for optimum runtime & performance