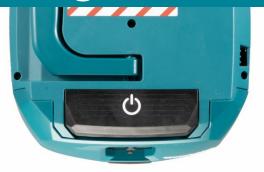

- Massive Suction Power 23kPa equivalent to AC 240V vacuums.
- Large On/Off Switch allows for easy operation.
- Durable Container Durable plastic container absorbs impacts without denting or warping like metal containers.
- Dual Battery Indicator Indicates the remaining power in each battery.
- Variable Speed Dial easily adjustable suction control for optimum runtime and performance.
- Rubber Bumper eliminates risk of damage to furniture and chairs while moving the vacuum around worksite.
- Makpac Connectivity (optional) Keep your attachments close and secure using the 198730-6 Makpac adapter.

#### **Ergonomic**

Large On/Off switch for easy operation