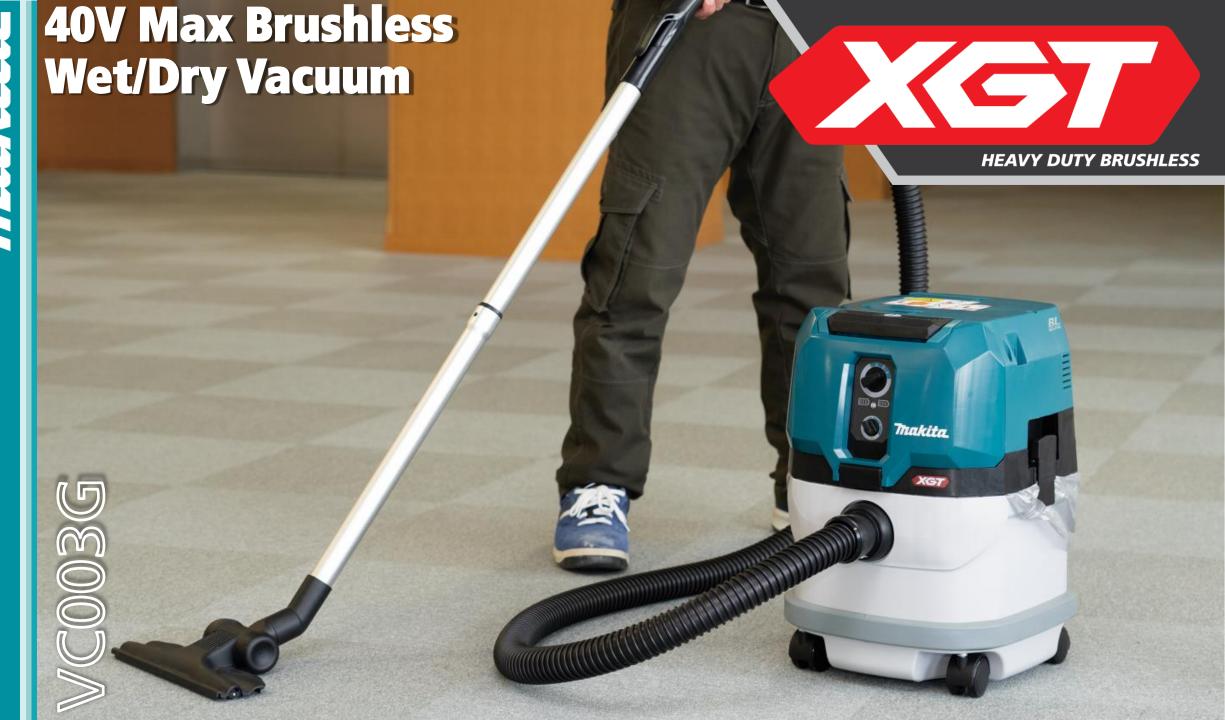

## **Product Overview**





## **Product Specification Sheet**





| Max. sealed suction              | 23kPa               |
|----------------------------------|---------------------|
| Max. air volume (m³/min)         | 2.8m³/min           |
| Tank capacity                    | Dry: 15L / Wet: 12L |
| Suction power                    | 265W                |
| Continuous runtime<br>BL4050F x2 | 28 minutes          |
| Weight (with battery)            | 10.3kg              |
| Voltage                          | 40V                 |

- Massive Suction Power 23kPa equivalent to AC 240V vacuums.
- Large On/Off Switch allows for easy operation.
- Durable Container Durable plastic container absorbs impacts without denting or warping like metal containers.
- Dual Battery Indicator Indicates